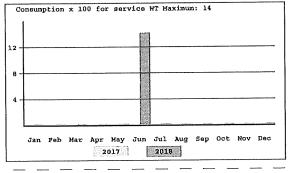

| LA<br>100.00               |            | 08/27/2018<br>0<br>* TAXES | 3 42.92<br>9.75<br>0.98 |

RECEIVED SEP 10 2018

CURRENT CHARGES
TOTAL AMOUNT DUE

10.73

10.73



ORLANDO FL 32817

GARBAGE, RECYCLE, YARD AND BULK TRASH IS COLLECTED ON WEDNESDAYS

WATERING PENALTIES ARE NOW BEING ENFORCED. PLEASE SEE ATTACHED FLYER FOR RESIDENTIAL WATERING DAYS. HOA'S AND BUSINESSES MAY WATER ON TUES AND/OR FRI. BEFORE 10AM OR AFTER 4PM.

CITY HALL

NOTICE: ALL BILLS ARE DUE ON THE 1ST OF EACH MONTH AND CONSIDERED PAST DUE ON THE 10TH AND SUBJECT TO TERMINATION OF UTILITY SERVICES.



### CITY OF DAVENPORT

1 S ALLAPAHA AVE PO BOX 125 DAVENPORT FL 33836-0125

| Account # | Bill Date  | TOTAL DUE |
|-----------|------------|-----------|
| 8485      | 09/10/2018 | \$ 10.73  |
| Туре      | Due Date   |           |
| CYCLE A   | 10/01/2018 |           |
| PayID     | Bill No    |           |
| 6JPA      | 3029       |           |

| hillinfillialanlllinflilli | AMOUNT