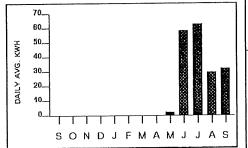

DATE** SEP 26 2018 TOTAL AMOUNT DUE

167.15

**NEXT READ** DATE ON OR **ABOUT** 

**DEPOSIT AMOUNT** ON ACCOUNT

OCT 04 2018

240.00

PIN: 568174431

#### METER READINGS

001000030 METER NO. 005688 (ACTUAL) PRESENT (ACTUAL) 004640 **PREVIOUS** 001048 DIFFERENCE 1048 TOTAL KWH

PAYMENTS RECEIVED AS OF AUG 23 2018

BILLING PERIOD..08-03-18 TO 09-04-18

140.05 THANK YOU

060 GENERAL SERVICE - NON DEMAND SEC 32 DAYS

11.67 75.50

1048 KWH a 7.20400¢ 43.30 1048 KWH @ 4.13200¢ ASSET SECURITIZATION CHARGE 1048 KWH @ 0.20600¢ 2.16

\*TOTAL ELECTRIC COST GROSS RECEIPTS TAX MUNICIPAL FRANCHISE FEE

CUSTOMER CHARGE

ENERGY CHARGE

FUEL CHARGE

GS-1

MUNICIPAL UTILITY TAX STATE AND OTHER TAXES ON ELECTRIC

TOTAL CURRENT BILL

TOTAL DUE THIS STATEMENT

132.63 3.40

8.72 10.88 11.52

167.15

\$167.15



**ENERGY USE -**33 KWH/DAY DAILY AVG. USE -USE ONE YEAR AGO -0 KWH/DAY \*DAILY AVG. ELECTRIC COST -\$4.14

BF\_BL\_DEF\_20180904\_221604\_3.CSV-3638-000000757

## RECEIVED SEP 10 2018

Payment of this statement within 90 days from the billing date will avoid a 1% late charge being applied to this account. To help us repair malfunctioning streetlights, quickly: 1. Call us at 1.800.228.8485 or visit duke-energy.com/lightrepair 2. Provide us with the light's location and your contact information 3. Specific addresses, landmarks and directions work best Learn how to lower your bill with a free on-site Business Energy Check. This no-cost analysis provides you with specific tips on how to save energy and qualify for valuable rebates for energy-savings measures. You may also qualify for a FREE