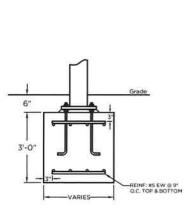

1-800-573-7529

www.proplaygrounds.com

Footing Detail

| C2<br>/11' |
|------------|
| 26'-0"     |
| C1 8' C3   |

| Column & Footing Schedule               |          |                    |  |  |
|-----------------------------------------|----------|--------------------|--|--|
| Column ID Column Size Est. Footing Size |          |                    |  |  |
| C1                                      | 8" Sch40 | 3.0' x 3.0' x 3.0' |  |  |
| C2                                      | 8" Sch40 | 3.0' x 3.0' x 3.0' |  |  |
| C3                                      | 8" Sch40 | 3.0' x 3.0' x 3.0' |  |  |

| Column & Footing Schedule |             |                    |
|---------------------------|-------------|--------------------|
| Column ID                 | Column Size | Est. Footing Size  |
| C1                        | 8" Sch40    | 3.0' x 3.0' x 3.0' |
| C2                        | 8" Sch40    | 3.0' x 3.0' x 3.0' |
| C3                        | 8" Sch40    | 3.0' x 3.0' x 3.0' |