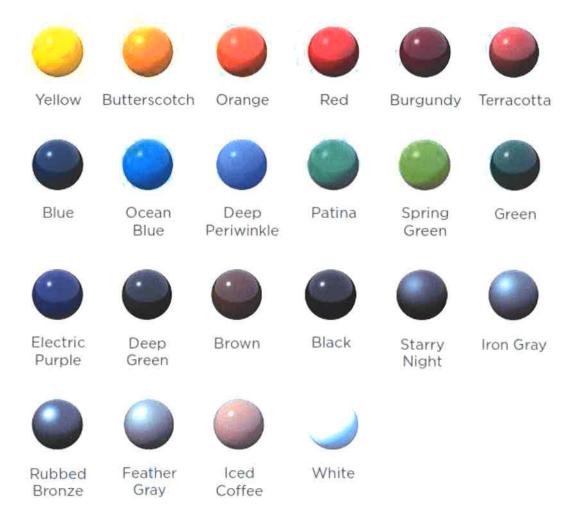

# **Powder Coat Colors**

| 11 |  |  |  |  |
|----|--|--|--|--|
|    |  |  |  |  |
|    |  |  |  |  |
|    |  |  |  |  |
|    |  |  |  |  |
|    |  |  |  |  |