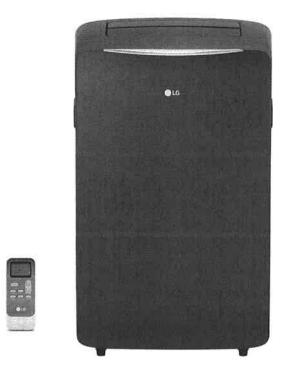

EXTERNAL EMAIL: Use care with links and attachments.

Sonali,

Here is what I suggested:

Here's what I would suggest. Instead of doing an ac enclosure or a mini-split, I'm thinking a portable A/C like this should do the job: <a href="https://www.homedepot.com/p/LG-Electronics-14-000-BTU-8-000-BTU-DOE-Portable-Air-Conditioner-115-Volt-w-Dehumidifier-Function-and-LCD-Remote-in-Graphite-">https://www.homedepot.com/p/LG-Electronics-14-000-BTU-8-000-BTU-DOE-Portable-Air-Conditioner-115-Volt-w-Dehumidifier-Function-and-LCD-Remote-in-Graphite-</a>

<u>LP1417GSR/300422886</u>. We would just cut the ceiling to exhaust into the attic space and then pipe out the condensate drain - something your maintainance team should be able to handle - if not, I'll get my guys to do it for \$150.00

LG Electronics 14,000 BTU (8,000 BTU.DOE) Portable Air Conditioner, 115-Volt w/ Dehumidifier Function and LCD Remote in Graphite-LP1417GSR

www.homedepot.com

The LG Electronics 14,000 BTU Portable Air Conditioner with LCD remote features a dehumidification mode that removes up to 3.1 pt. of moisture from the air per hour. Equipped with casters that allow for