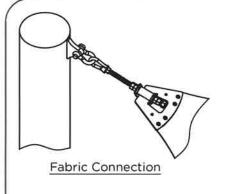

#### WE WILL BEAT ANY PRICE BY 5%!

| Item                   | Description                                                                                                                                                                               | Qty            | Cost                   | Total:                      |
|------------------------|-------------------------------------------------------------------------------------------------------------------------------------------------------------------------------------------|----------------|------------------------|-----------------------------|
|                        | Furnish labor & materials to complete the following:  1. Provide engineered sealed drawings & permit for custom sail shade  2. Installation of two custom triangle sail shades - 26x26x30 |                |                        |                             |
| CSSD                   | ***CUSTOM SAIL SHADE PRODUCTS*** COLUMNS FOR CUSTOM SAIL SHADE: (3) COLUMNS: 10" SCH 40 - 2 @ 8' HT + 6" RECESS TO BASE PLATE.                                                            | 2              | 4,072.00               | 8,144.00                    |
| CSSD                   | - 1 @ 11' HT + 6" RECESS TO BASE PLATE. CANOPY FOR CUSTOM SAIL SHADE: (1) TRIANGULAR CANOPY TO FIT AN OPENING APPROXIMATELY 26' X 26' X 30' WITH QUICK TENSION AND RELEASE MECHANISMS,    | 2              | 1,750.00               | 3,500.00                    |
| ENGDRAW                | CABLES, & CLAMPS. Engineered Drawings for Permitting - Shade Structure Seals                                                                                                              | 1              | 690.00                 | 690.00                      |
| Shipping               | Combined Shipping and Freight Charges                                                                                                                                                     | 1              | 1,207.68               | 1,207.68                    |
| RMC<br>RBAR5<br>FBLOCK | ***RAW MATERIALS*** Ready Mix Concrete 2500 PSI MIN No. 5 Rebar Footer Blocks                                                                                                             | 8<br>240<br>24 | 170.00<br>1.75<br>2.00 | 1,360.00<br>420.00<br>48.00 |

#### WE WILL BEAT ANY PRICE BY 5%!

| Item                   | Description                                                                                                                                                                                              | Qty            | Cost                   | Total:                      |
|------------------------|----------------------------------------------------------------------------------------------------------------------------------------------------------------------------------------------------------|----------------|------------------------|-----------------------------|
|                        | Furnish labor & materials to complete the following: 1. Provide engineered sealed drawings & permit for custom sail shade 2. Installation of two custom triangle sail shades - 26x26x30                  |                |                        |                             |
| CSSD                   | ***CUSTOM SAIL SHADE PRODUCTS*** COLUMNS FOR CUSTOM SAIL SHADE: (3) COLUMNS: 10" SCH 40 - 2 @ 8' HT + 6" RECESS TO BASE PLATE.                                                                           | 2              | 4,072.00               | 8,144.00                    |
| CSSD                   | - 1 @ 11' HT + 6" RECESS TO BASE PLATE. CANOPY FOR CUSTOM SAIL SHADE: (1) TRIANGULAR CANOPY TO FIT AN OPENING APPROXIMATELY 26' X 26' X 30' WITH QUICK TENSION AND RELEASE MECHANISMS, CABLES, & CLAMPS. | 2              | 1,750.00               | 3,500.00                    |
| ENGDRAW                | Engineered Drawings for Permitting - Shade<br>Structure Seals                                                                                                                                            | 1              | 690.00                 | 690.00                      |
| Shipping               | Combined Shipping and Freight Charges                                                                                                                                                                    | 1              | 1,207.68               | 1,207.68                    |
| RMC<br>RBAR5<br>FBLOCK | ***RAW MATERIALS*** Ready Mix Concrete 2500 PSI MIN No. 5 Rebar Footer Blocks                                                                                                                            | 8<br>240<br>24 | 170.00<br>1.75<br>2.00 | 1,360.00<br>420.00<br>48.00 |