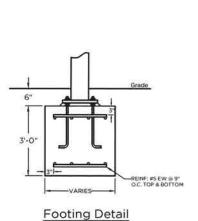

1-800-573-7529

www.proplaygrounds.com

Footing Detail

| C2<br>/11' |
|------------|
| 26'-0"     |
| C1 8' C3   |

| Column & Footing Schedule               |          |                    |  |  |
|-----------------------------------------|----------|--------------------|--|--|
| Column ID Column Size Est. Footing Size |          |                    |  |  |
| C1                                      | 8" Sch40 | 3.0' x 3.0' x 3.0' |  |  |
| C2                                      | 8" Sch40 | 3.0' x 3.0' x 3.0' |  |  |
| C3                                      | 8" Sch40 | 3.0' x 3.0' x 3.0' |  |  |

| Column & Footing Schedule |             |                    |
|---------------------------|-------------|--------------------|
| Column ID                 | Column Size | Est. Footing Size  |
| C1                        | 8" Sch40    | 3.0' x 3.0' x 3.0' |
| C2                        | 8" Sch40    | 3.0' x 3.0' x 3.0' |
| C3                        | 8" Sch40    | 3.0' x 3.0' x 3.0' |