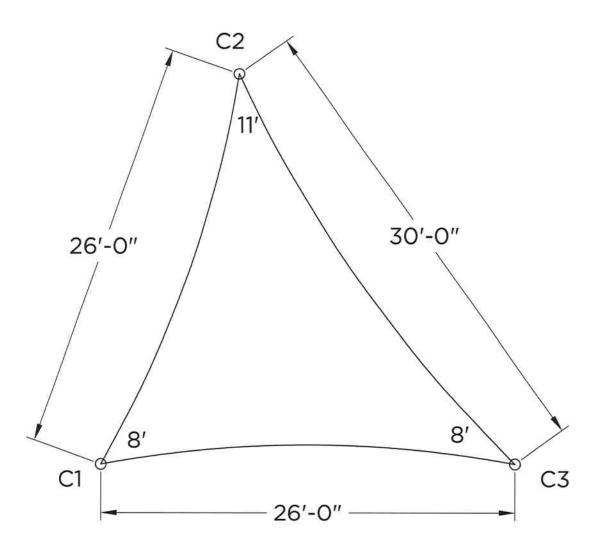

#### WE WILL BEAT ANY PRICE BY 5%!

| Item                   | Description                                                                                                                                                                               | Qty            | Cost                   | Total:                      |
|------------------------|-------------------------------------------------------------------------------------------------------------------------------------------------------------------------------------------|----------------|------------------------|-----------------------------|
|                        | Furnish labor & materials to complete the following:  1. Provide engineered sealed drawings & permit for custom sail shade  2. Installation of two custom triangle sail shades - 26x26x30 |                |                        |                             |
| CSSD                   | ***CUSTOM SAIL SHADE PRODUCTS*** COLUMNS FOR CUSTOM SAIL SHADE: (3) COLUMNS: 10" SCH 40 - 2 @ 8' HT + 6" RECESS TO BASE PLATE.                                                            | 2              | 4,072.00               | 8,144.00                    |
| CSSD                   | - 1 @ 11' HT + 6" RECESS TO BASE PLATE. CANOPY FOR CUSTOM SAIL SHADE: (1) TRIANGULAR CANOPY TO FIT AN OPENING APPROXIMATELY 26' X 26' X 30' WITH QUICK TENSION AND RELEASE MECHANISMS,    | 2              | 1,750.00               | 3,500.00                    |
| ENGDRAW                | CABLES, & CLAMPS. Engineered Drawings for Permitting - Shade Structure Seals                                                                                                              | 1              | 690.00                 | 690.00                      |
| Shipping               | Combined Shipping and Freight Charges                                                                                                                                                     | 1              | 1,207.68               | 1,207.68                    |
| RMC<br>RBAR5<br>FBLOCK | ***RAW MATERIALS*** Ready Mix Concrete 2500 PSI MIN No. 5 Rebar Footer Blocks                                                                                                             | 8<br>240<br>24 | 170.00<br>1.75<br>2.00 | 1,360.00<br>420.00<br>48.00 |

1-800-573-7529

www.proplaygrounds.com

Footing Detail

| C2<br>/11' |
|------------|
| 26'-0"     |
| C1 8' C3   |

| Column & Footing Schedule               |          |                    |  |  |
|-----------------------------------------|----------|--------------------|--|--|
| Column ID Column Size Est. Footing Size |          |                    |  |  |
| C1                                      | 8" Sch40 | 3.0' x 3.0' x 3.0' |  |  |
| C2                                      | 8" Sch40 | 3.0' x 3.0' x 3.0' |  |  |
| C3                                      | 8" Sch40 | 3.0' x 3.0' x 3.0' |  |  |

#### WE WILL BEAT ANY PRICE BY 5%!

| Item                   | Description                                                                                                                                                                                              | Qty            | Cost                   | Total:                      |
|------------------------|----------------------------------------------------------------------------------------------------------------------------------------------------------------------------------------------------------|----------------|------------------------|-----------------------------|
|                        | Furnish labor & materials to complete the following: 1. Provide engineered sealed drawings & permit for custom sail shade 2. Installation of two custom triangle sail shades - 26x26x30                  |                |                        |                             |
| CSSD                   | ***CUSTOM SAIL SHADE PRODUCTS*** COLUMNS FOR CUSTOM SAIL SHADE: (3) COLUMNS: 10" SCH 40 - 2 @ 8' HT + 6" RECESS TO BASE PLATE.                                                                           | 2              | 4,072.00               | 8,144.00                    |
| CSSD                   | - 1 @ 11' HT + 6" RECESS TO BASE PLATE. CANOPY FOR CUSTOM SAIL SHADE: (1) TRIANGULAR CANOPY TO FIT AN OPENING APPROXIMATELY 26' X 26' X 30' WITH QUICK TENSION AND RELEASE MECHANISMS, CABLES, & CLAMPS. | 2              | 1,750.00               | 3,500.00                    |
| ENGDRAW                | Engineered Drawings for Permitting - Shade<br>Structure Seals                                                                                                                                            | 1              | 690.00                 | 690.00                      |
| Shipping               | Combined Shipping and Freight Charges                                                                                                                                                                    | 1              | 1,207.68               | 1,207.68                    |
| RMC<br>RBAR5<br>FBLOCK | ***RAW MATERIALS*** Ready Mix Concrete 2500 PSI MIN No. 5 Rebar Footer Blocks                                                                                                                            | 8<br>240<br>24 | 170.00<br>1.75<br>2.00 | 1,360.00<br>420.00<br>48.00 |

| Column & Footing Schedule |             |                    |
|---------------------------|-------------|--------------------|
| Column ID                 | Column Size | Est. Footing Size  |
| C1                        | 8" Sch40    | 3.0' x 3.0' x 3.0' |
| C2                        | 8" Sch40    | 3.0' x 3.0' x 3.0' |
| C3                        | 8" Sch40    | 3.0' x 3.0' x 3.0' |