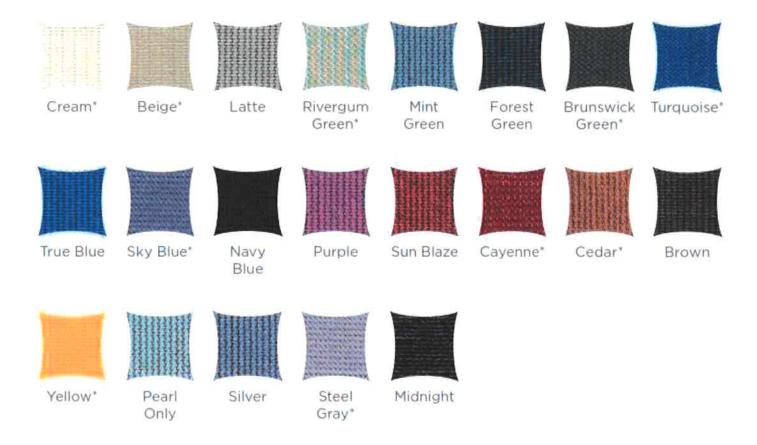

### **Traditional Shade Fabric Colors**

All colors are fire retardant and pass the NFPA 701 and ASTM E84 tests.