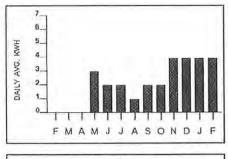

| DAILY AVG. USE -         | 4   | KWH/DAY |
|--------------------------|-----|---------|
| USE ONE YEAR AGO -       | 0   | KWH/DAY |
| *DAILY AVG. ELECTRIC COS | T - | \$.94   |